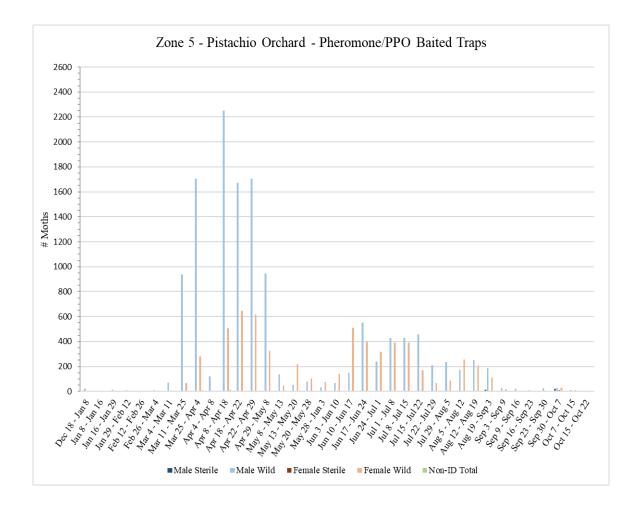

3              | 3               | 0               |
| <sup>1</sup> No traps were server<br><sup>2</sup> No traps were server |                            | muddy           | conditions   | s preventing  | g access          |                |                 |                 |

preventing access
 <sup>3</sup>No traps were serviced in Zone 5 during the week of February 9 due to excessive rain and muddy conditions preventing access
 <sup>4</sup>No traps were serviced in Zone 5 during the week of February 23 due to excessive rain and muddy conditions preventing access
 <sup>5</sup>No traps were serviced in Zone 5 during the week of March 22 due to pesticide applications on site
 <sup>6</sup>No traps were serviced in Zone 5 during the week of August 30 due to pesticide applications on site



# Zone 6 – Pistachio Orchard

A total of **36** pheromone/PPO lure-baited traps were collected from Zone 6 on <u>Wednesday</u>, October 23.

|                                           |                            |                 | Zone 6       | - Pistach     | io                |                |                 |                 |
|-------------------------------------------|----------------------------|-----------------|--------------|---------------|-------------------|----------------|-----------------|-----------------|
|                                           |                            | Phero           | mone/PPC     | Lure Bait     | ed Traps          |                |                 |                 |
|                                           | # of<br>Releases<br>