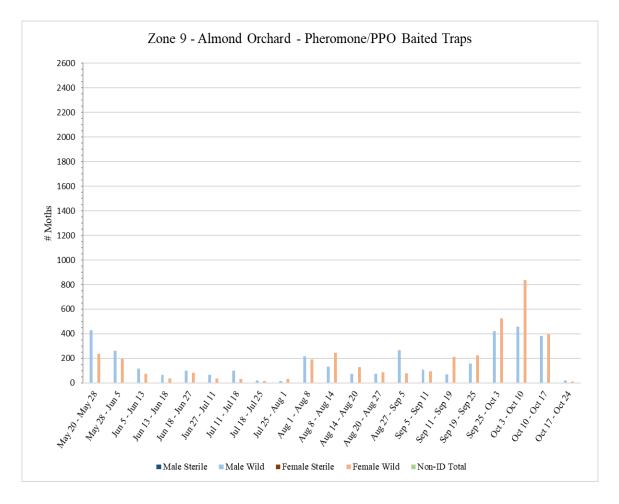

#### **Navel Orangeworm Trapping**

The Phase 2 Area Wide Project Site for 2024 includes eight 640-acre orchards: four pistachio and four almond, and one 600-acre almond orchard, located in Fresno County. Trapping is being conducted weekly year-round in all nine orchards, designated as Zones 1 through 9. Zone 9 was added to the Project Site on May 20, 2024.

Each zone has a trap site ratio of approximately one trap site per 18 acres for a total of 36 trap sites for each 640acre zone and 34 traps for the 600-acre zone. Each trap site has one trap baited with NOW pheromone/PPO lures. All traps are serviced on a weekly basis. Servicing includes collecting trap bottoms and replacing with new trap bottoms. Bait/lure changes occur once a month, and trap tops are replaced as needed. Counts are performed on each trap collected to determine number of wild versus sterile captures and male versus female captures.