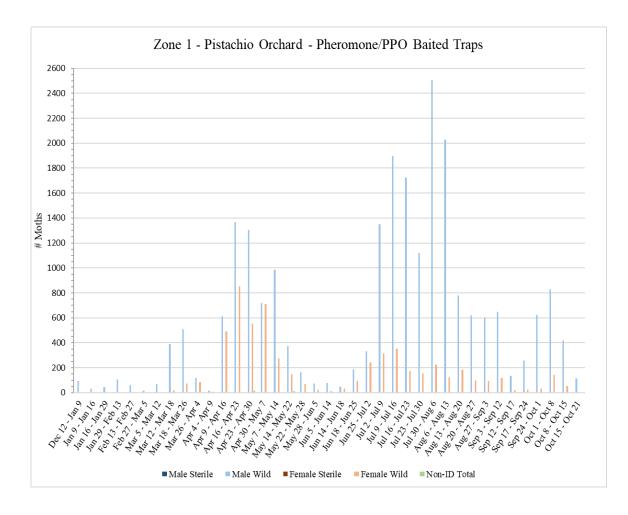

### Zone 1 – Pistachio Orchard

A total of **36** pheromone/PPO lure-baited traps were collected from Zone 1 on <u>Monday, October 21</u>.

|                                            |          | Z        | one 1 - P | istachio   |         |        |        |        |
|--------------------------------------------|----------|----------|-----------|------------|---------|--------|--------|--------|
|                                            |          |          | one/PPO L |            | Traps   |        |        |        |
|                                            | # of     | 1 moronn |           | are Duited | 11405   |        |        |        |
|                                            | Releases |          |           |            |         |        |        |        |
|                                            | During   |          |           |            |         |        |        |        |
|                                            | Trap     | Male     | Male      | Male       | Female  | Female | Female | Non-ID |
| Dates Traps in Field                       | Period   | Sterile  | Wild      | Total      | Sterile | Wild   | Total  | Total  |
| $^{1}$ Dec 12 – Jan 9                      | 0        | 0        | 93        | 93         | 0       | 0      | 0      | 0      |
| Jan 9 – Jan 16                             | 0        | 0        | 31        | 31         | 0       | 0      | 0      | 0      |
| <sup>2</sup> Jan 16 – Jan 29               | 0        | 0        | 43        | 43         | 0       | 0      | 0      | 0      |
| <sup>3</sup> Jan 29 – Feb 13               | 0        | 0        | 107       | 107        | 0       | 1      | 1      | 0      |
| <sup>4</sup> Feb 13 – Feb 27               | 0        | 0        | 63        | 63         | 0       | 2      | 2      | 0      |
| Feb 27 – Mar 5                             | 0        | 0        | 16        | 16         | 0       | 0      | 0      | 0      |
| Mar 5 – Mar 12                             | 0        | 0        | 69        | 69         | 0       | 1      | 1      | 1      |
| Mar 12 – Mar 18                            | 0        | 0        | 390       | 390        | 0       | 19     | 19     | 0      |
| Mar 18 – Mar 26                            | 0        | 0        | 509       | 509        | 0       | 72     | 72     | 1      |
| Mar 26 – Apr 4                             | 0        | 0        | 118       | 118        | 0       | 86     | 86     | 0      |
| Apr 4 – Apr 9                              | 0        | 0        | 15        | 15         | 0       | 7      | 7      | 0      |
| Apr 9 – Apr 16                             | 0        | 0        | 611       | 611        | 0       | 493    | 493    | 0      |
| Apr 16 – Apr 23                            | 0        | 0        | 1366      | 1366       | 0       | 854    | 854    | 2      |
| Apr 23 – Apr 30                            | 0        | 0        | 1305      | 1305       | 0       | 554    | 554    | 17     |
| Apr 30 – May 7                             | 0        | 0        | 719       | 719        | 0       | 709    | 709    | 0      |
| May 7 – May 14                             | 0        | 0        | 985       | 985        | 0       | 276    | 276    | 3      |
| May 14 – May 22                            | 0        | 0        | 372       | 372        | 0       | 147    | 147    | 11     |
| May 22 – May 28                            | 0        | 0        | 164       | 164        | 0       | 69     | 69     | 0      |
| May 28 – Jun 5                             | 0        | 0        | 75        | 75         | 0       | 25     | 25     | 0      |
| Jun 5 – Jun 14                             | 0        | 0        | 79        | 79         | 0       | 13     | 13     | 0      |
| Jun 14 – Jun 18                            | 0        | 0        | 47        | 47         | 0       | 34     | 34     | 0      |
| Jun 18 – Jun 25                            | 0        | 0        | 187       | 187        | 0       | 95     | 95     | 0      |
| Jun 25 – Jul 2                             | 0        | 0        | 333       | 333        | 0       | 242    | 242    | 0      |
| Jul 2 – Jul 9                              | 0        | 0        | 1351      | 1351       | 0       | 314    | 314    | 1      |
| Jul 9 – Jul 16                             | 0        | 0        | 1898      | 1898       | 0       | 351    | 351    | 1      |
| Jul 16 – Jul 23                            | 0        | 0        | 1722      | 1722       | 0       | 172    | 172    | 0      |
| Jul 23 – Jul 30                            | 0        | 0        | 1121      | 1121       | 0       | 154    | 154    | 0      |
| Jul 30 – Aug 6                             | 0        | 0        | 2509      | 2509       | 0       | 226    | 226    | 3      |
| Aug 6 – Aug 13                             | 0        | 0        | 2027      | 2027       | 0       | 124    | 124    | 2      |
| Aug 13 – Aug 20                            | 0        | 0        | 778       | 778        | 0       | 183    | 183    | 0      |
| Aug 20 – Aug 27                            | 0        | 0        | 621       | 621        | 0       | 97     | 97     | 1      |
| Aug 27 – Sep 3                             | 0        | 0        | 605       | 605        | 0       | 95     | 95     | 0      |
| Sep 3 – Sep 12                             | 0        | 0        | 650       | 650        | 0       | 118    | 118    | 0      |
| Sep 12 – Sep 17                            | 0        | 0        | 136       | 136        | 0       | 22     | 22     | 0      |
| <sup>5</sup> Sep 17 – Sep 24               | 0        | 0        | 260       | 260        | 0       | 23     | 23     | 0      |
| $\frac{1}{\text{Sep } 24 - \text{Oct } 1}$ | 0        | 0        | 624       | 624        | 0       | 32     | 32     | 1      |
| Oct 1 – Oct 8                              | 0        | 0        | 830       | 830        | 0       | 143    | 143    | 2      |
| Oct 8 – Oct 15                             | 0        | 0        | 419       | 419        | 0       | 53     | 53     | 1      |
| Oct 15 – Oct 21                            | 0        | 0        | 115       | 115        | 0       | 5      | 5      | 0      |

| <sup>1</sup> No traps were serviced in Zone 1 during the weeks of December 22, December 29, and January 5 due to excessive |  |  |  |  |  |  |  |  |  |
|----------------------------------------------------------------------------------------------------------------------------|--|--|--|--|--|--|--|--|--|
| rain and muddy conditions preventing access                                                                                |  |  |  |  |  |  |  |  |  |
| <sup>2</sup> No traps were serviced in Zone 1 during the week of January 26 due to excessive rain and muddy conditions     |  |  |  |  |  |  |  |  |  |
| preventing access                                                                                                          |  |  |  |  |  |  |  |  |  |
| <sup>3</sup> No traps were serviced in Zone 1 during the week of February 9 due to excessive rain and muddy conditions     |  |  |  |  |  |  |  |  |  |
| preventing access                                                                                                          |  |  |  |  |  |  |  |  |  |
| <sup>4</sup> No traps were serviced in Zone 1 during the week of February 23 due to excessive rain and muddy conditions    |  |  |  |  |  |  |  |  |  |
| preventing access                                                                                                          |  |  |  |  |  |  |  |  |  |
| <sup>5</sup> Trap numbers 25 - 30 not serviced in Zone 1 due to harvest operations on site                                 |  |  |  |  |  |  |  |  |  |