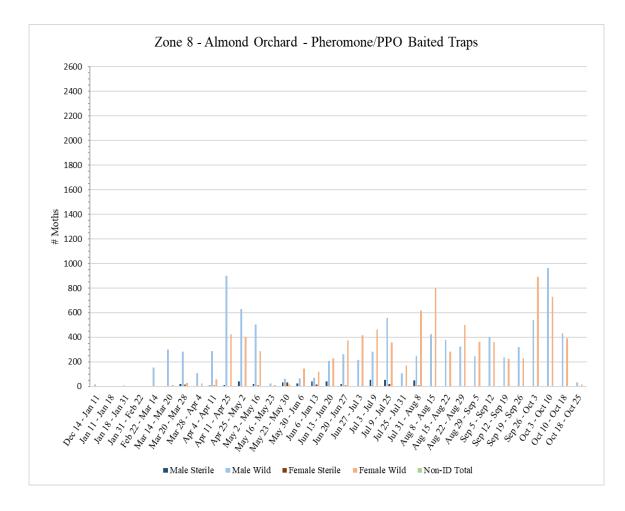

Each zone has a trap site ratio of approximately one trap site per 18 acres for a total of 36 trap sites for each 640acre zone and 34 traps for the 600-acre zone. Each trap site has one trap baited with NOW pheromone/PPO lures. All traps are serviced on a weekly basis. Servicing includes collecting trap bottoms and replacing with new trap bottoms. Bait/lure changes occur once a month, and trap tops are replaced as needed. Counts are performed on each trap collected to determine number of wild versus sterile captures and male versus female captures.