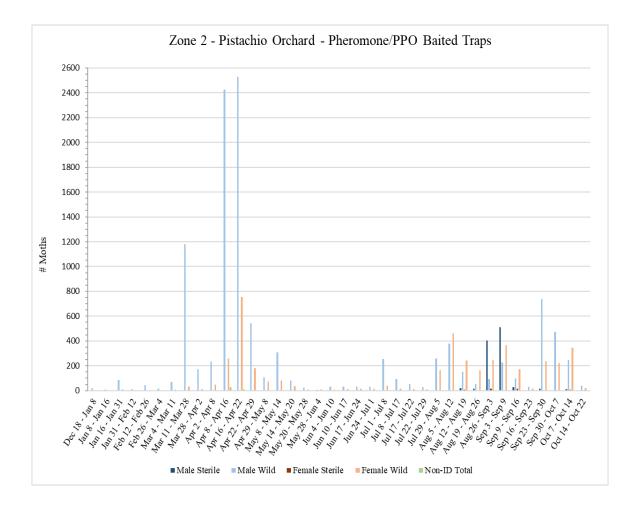

| 0                                                                                           | 18                             | 18                                                            | 0                                                     |

<sup>2</sup>No traps were serviced in Zone 2 during the week of January 26 due to excessive rain and muddy conditions preventing access
 <sup>3</sup>No traps were serviced in Zone 2 during the week of February 9 due to excessive rain and muddy conditions preventing access
 <sup>4</sup>No traps were serviced in Zone 2 during the week of February 23 due to excessive rain and muddy conditions preventing access

<sup>5</sup>No traps were serviced in Zone 2 during the week of March 22 due to pesticide applications on site



# Zone 3 – Almond Orchard

A total of **36** pheromone/PPO lure-baited traps were collected from Zone 3 on <u>Wednesday</u>, October 23.

|                                                                  |          | Zon       | e <b>3 - Al</b> | mond       |         |        |        |        |
|------------------------------------------------------------------|----------|-----------|-----------------|------------|---------|--------|--------|--------|
|                                                                  | Pł       | neromone/ | PPO Lure        | e Baited T | raps    |        |        |        |
|                                                                  | # of     |           |                 |            |         |        |        |        |
|