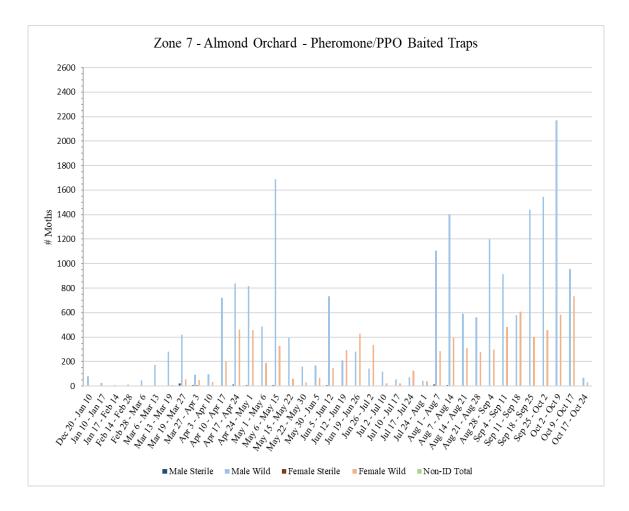

Each zone has a trap site ratio of approximately one trap site per 18 acres for a total of 36 trap sites for each 640acre zone and 34 traps for the 600-acre zone. Each trap site has one trap baited with NOW pheromone/PPO lures. All traps are serviced on a weekly basis. Servicing includes collecting trap bottoms and replacing with new trap bottoms. Bait/lure changes occur once a month, and trap tops are replaced as needed. Counts are performed on each trap collected to determine number of wild versus sterile captures and male versus female captures.