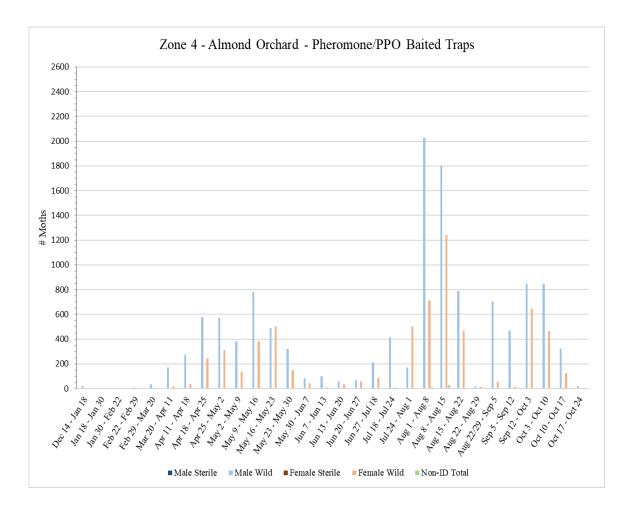

| to excessive  | rain and   |
| <sup>4</sup> No traps were serv                         | riced in Zona |             |           | s preventing<br>f March 8 d |              | cive rain on | d muddu oo    | nditions   |
| preventing access; No                                   |               | -           | Zone 4 du | ring the we                 |              |              | -             |            |
|                                                         |               |             |           | site                        |              |              |               |            |
| <sup>5</sup> No traps were service                      | ced in Zone 4 | during the  | e week of | March 29 d                  | ue to pestic | ide applicat | tions on site | ; No traps |





# Zone 5 – Pistachio Orchard

A total of **36** pheromone/PPO lure-baited traps were collected from Zone 5 on <u>Tuesday, October 22</u>.

|                                                                        |                            | Z               | Lone 5 -     | Pistachi      | io                |                |                 |                 |
|------------------------------------------------------------------------|----------------------------|-----------------|--------------|---------------|-------------------|----------------|-----------------|-----------------|
|                                                                        |                            | Pheron          | none/PPO     | Lure Baite    | d Traps           |                |                 |