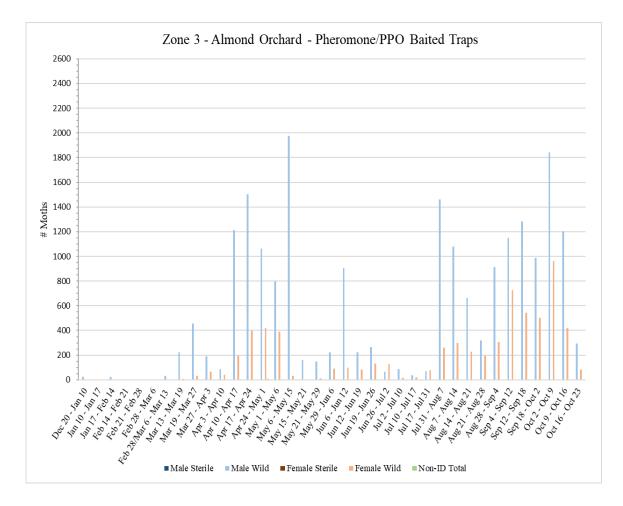

|          |           |                 |            |         |        |        |        |
| No traps were serviced in <sup>2</sup> No traps were serviced in | m        | uddy cond | itions pre      | venting ac | cess    | •      |        |        |

muddy conditions preventing access; No traps were serviced in Zone 3 during the week of February 2 due to pesticide applications on site <sup>3</sup>Traps 13 - 36 not serviced in Zone 3 during the week of March 8 due to pesticide applications on site <sup>4</sup>Traps 13 - 36 in field since February 28 <sup>5</sup>No traps were serviced in Zone 3 during the week of July 26 due to pesticide applications on site

<sup>6</sup>No traps were serviced in Zone 3 during the week of September 27 due to staffing issues



# Zone 4 – Almond Orchard

A total of **36** pheromone/PPO lure-baited traps were collected from Zone 4 on <u>Thursday, October 24</u>.

|                                                         |               |             | Zone 4 -  | Almono                      | 1            |              |               |            |
|---------------------------------------------------------|---------------|-------------|-----------|-----------------------------|--------------|--------------|---------------|------------|
|                                                         |               | Pheron      | none/PPO  | Lure Baite                  | d Traps      |              |               |            |
|                                                         | # of          |