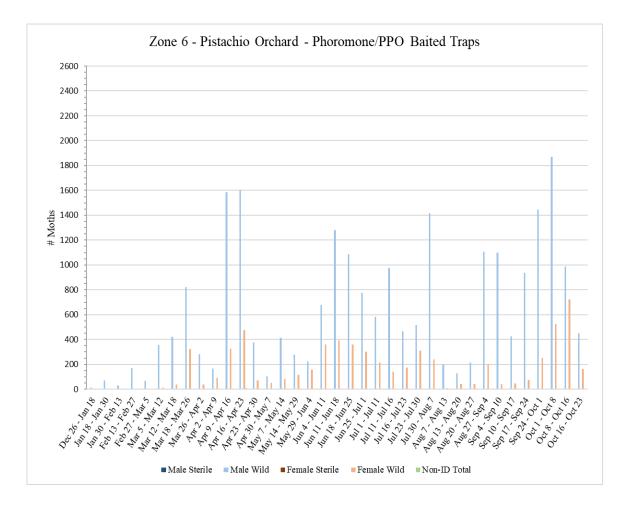

Each zone has a trap site ratio of approximately one trap site per 18 acres for a total of 36 trap sites for each 640acre zone and 34 traps for the 600-acre zone. Each trap site has one trap baited with NOW pheromone/PPO lures. All traps are serviced on a weekly basis. Servicing includes collecting trap bottoms and replacing with new trap bottoms. Bait/lure changes occur once a month, and trap tops are replaced as needed. Counts are performed on each trap collected to determine number of wild versus sterile captures and male versus female captures.