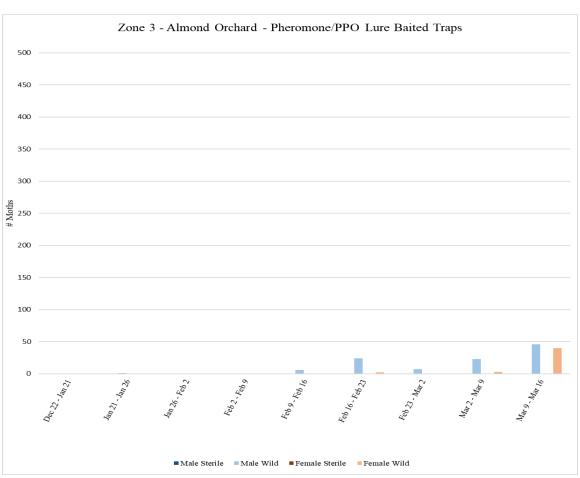

**Zone 3**Zone 3 is an almond orchard where aerial NOW SIT releases are conducted. A total of **72** traps were collected from Zone 3 on <u>Wednesday, March 16</u>, with **36** pistachio meal baited traps and **36** pheromone/PPO lure traps.

|                              | Zone 3 - Almond |                   |               |              |         |        |        |  |  |  |  |  |
|------------------------------|-----------------|-------------------|---------------|--------------|---------|--------|--------|--|--|--|--|--|
|                              |                 | Pheromon          | e/PPO Lure    | e Baited Tra | ps      |        |        |  |  |  |  |  |
|                              | # of Releases   |                   |               |              |         |        |        |  |  |  |  |  |
| Dates Traps in               | During Trap     | Male              | Male          | Male         | Female  | Female | Female |  |  |  |  |  |
| Field                        | Period          | Sterile           | Wild          | Total        | Sterile | Wild   | Total  |  |  |  |  |  |
| <sup>1</sup> Dec 22 - Jan 21 | 0               | 0                 | 0             | 0            | 0       | 0      | 0      |  |  |  |  |  |
| Jan 21 - Jan 26              | 0               | 0                 | 1             | 1            | 0       | 0      | 0      |  |  |  |  |  |
| Jan 26 - Feb 2               | 0               | 0                 | 0             | 0            | 0       | 0      | 0      |  |  |  |  |  |
| Feb 2 - Feb 9                | 0               | 0                 | 0             | 0            | 0       | 0      | 0      |  |  |  |  |  |
| Feb 9 - Feb 16               | 0               | 0                 | 6             | 6            | 0       | 0      | 0      |  |  |  |  |  |
| Feb 16 - Feb 23              | 0               | 0                 | 24            | 24           | 0       | 2      | 2      |  |  |  |  |  |
| Feb 23 - Mar 2               | 0               | 0                 | 7             | 7            | 0       | 0      | 0      |  |  |  |  |  |
| Mar 2 - Mar 9                | 0               | 0                 | 23            | 23           | 0       | 3      | 3      |  |  |  |  |  |
| Mar 9 - Mar 16               | 2               | 0                 | 46            | 46           | 0       | 40     | 40     |  |  |  |  |  |
|                              |                 | <sup>1</sup> Trap | s in field si | nce 12/22    |         |        |        |  |  |  |  |  |