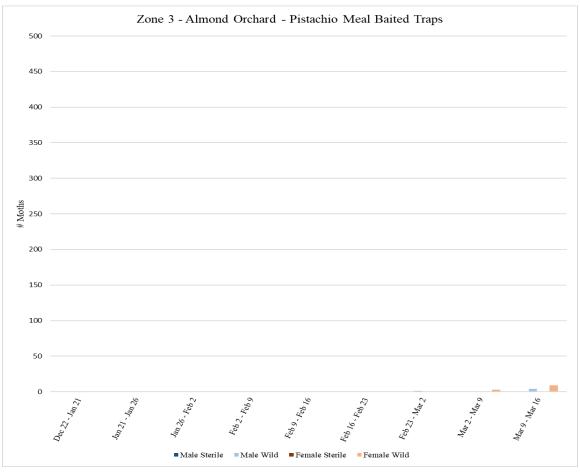

**Zone 3**Zone 3 is an almond orchard where aerial NOW SIT releases are conducted. A total of **72** traps were collected from Zone 3 on <u>Wednesday, March 16</u>, with **36** pistachio meal baited traps and **36** pheromone/PPO lure traps.

|                              |                              | Zo      | ne 3 - Al     | mond        |         |        |        |
|------------------------------|------------------------------|---------|---------------|-------------|---------|--------|--------|
|                              |                              | Pistacl | nio Meal Ba   | aited Traps |         |        |        |
| Dates Traps in               | # of Releases<br>During Trap | Male    | Male          | Male        | Female  | Female | Female |
| Field                        | Period                       | Sterile | Wild          | Total       | Sterile | Wild   | Total  |
| <sup>1</sup> Dec 22 - Jan 21 | 0                            | 0       | 0             | 0           | 0       | 0      | 0      |
| Jan 21 - Jan 26              | 0                            | 0       | 0             | 0           | 0       | 0      | 0      |
| Jan 26 - Feb 2               | 0                            | 0       | 0             | 0           | 0       | 0      | 0      |
| Feb 2 - Feb 9                | 0                            | 0       | 0             | 0           | 0       | 0      | 0      |
| Feb 9 - Feb 16               | 0                            | 0       | 0             | 0           | 0       | 0      | 0      |
| Feb 16 - Feb 23              | 0                            | 0       | 0             | 0           | 0       | 0      | 0      |
| Feb 23 - Mar 2               | 0                            | 0       | 1             | 1           | 0       | 0      | 0      |
| Mar 2 - Mar 9                | 0                            | 0       | 0             | 0           | 0       | 3      | 3      |
| Mar 9 - Mar 16               | 2                            | 0       | 4             | 4           | 0       | 9      | 9      |
|                              |                              |         |               |             |         |        |        |
|                              |                              | ¹Trap   | s in field si | nce 12/22   |         |        |        |