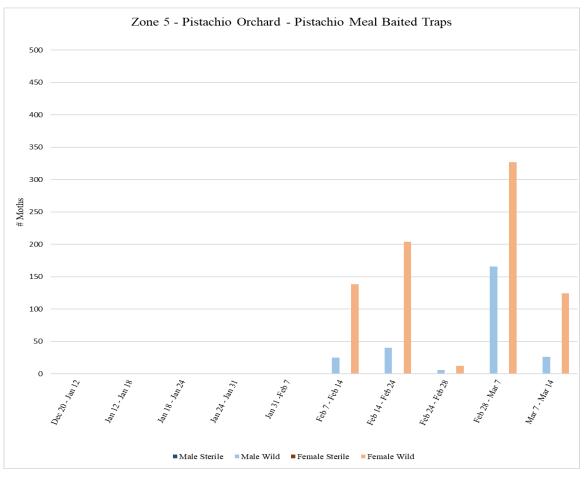

**Zone 5**Zone 5 is a pistachio orchard where aerial NOW SIT releases will be conducted. A total of **72** traps were collected from Zone 5 on Monday, March 14, with **36** pistachio meal baited traps and **36** pheromone/PPO lure traps.

|                              | Zone 5 - Pistachio |                   |               |             |         |        |        |  |  |  |  |  |
|------------------------------|--------------------|-------------------|---------------|-------------|---------|--------|--------|--|--|--|--|--|
|                              |                    | Pistac            | hio Meal B    | aited Traps |         |        |        |  |  |  |  |  |
|                              | # of               |                   |               |             |         |        |        |  |  |  |  |  |
|                              | Releases           |                   |               |             |         |        |        |  |  |  |  |  |
| Dates Traps in               | During Trap        | Male              | Male          | Male        | Female  | Female | Female |  |  |  |  |  |
| Field                        | Period             | Sterile           | Wild          | Total       | Sterile | Wild   | Total  |  |  |  |  |  |
| <sup>1</sup> Dec 20 - Jan 12 | 0                  | 0                 | 0             | 0           | 0       | 0      | 0      |  |  |  |  |  |
| Jan 12 - Jan 18              | 0                  | 0                 | 0             | 0           | 0       | 0      | 0      |  |  |  |  |  |
| Jan 18 - Jan 24              | 0                  | 0                 | 0             | 0           | 0       | 0      | 0      |  |  |  |  |  |
| Jan 24 - Jan 31              | 0                  | 0                 | 1             | 1           | 0       | 0      | 0      |  |  |  |  |  |
| Jan 31 -Feb 7                | 0                  | 0                 | 0             | 0           | 0       | 0      | 0      |  |  |  |  |  |
| Feb 7 - Feb 14               | 0                  | 0                 | 25            | 25          | 0       | 138    | 138    |  |  |  |  |  |
| Feb 14 - Feb 24              | 0                  | 0                 | 40            | 40          | 0       | 204    | 204    |  |  |  |  |  |
| Feb 24 - Feb 28              | 0                  | 0                 | 6             | 6           | 0       | 12     | 12     |  |  |  |  |  |
| Feb 28 - Mar 7               | 0                  | 0                 | 166           | 166         | 0       | 327    | 327    |  |  |  |  |  |
| Mar 7 - Mar 14               | 0                  | 0                 | 26            | 26          | 0       | 124    | 124    |  |  |  |  |  |
|                              |                    |                   |               |             |         |        |        |  |  |  |  |  |
|                              |                    | <sup>1</sup> Trap | s in field si | nce 12/20   |         |        |        |  |  |  |  |  |