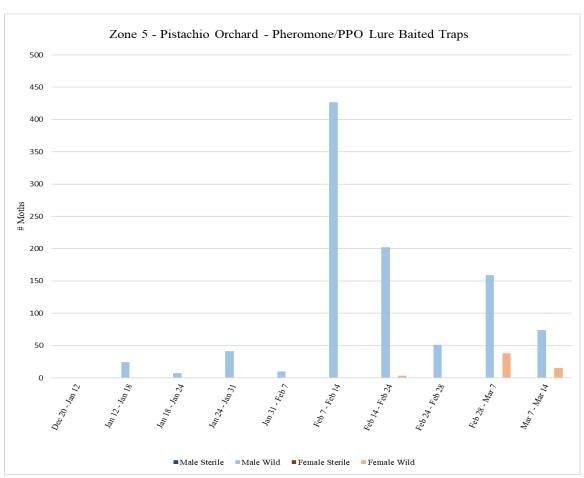

**Zone 5**Zone 5 is a pistachio orchard where aerial NOW SIT releases will be conducted. A total of **72** traps were collected from Zone 5 on Monday, March 14, with **36** pistachio meal baited traps and **36** pheromone/PPO lure traps.

|                              |             | Z                | one 5 - P   | istachio    |         |        |              |
|------------------------------|-------------|------------------|-------------|-------------|---------|--------|--------------|
|                              |             | Pheromo          | one/PPO Lu  | re Baited T | raps    |        |              |
|                              | # of        |                  |             |             |         |        |              |
|                              | Releases    |                  |             |             |         |        |              |
| Dates Traps in               | During Trap | Male             | Male        | Male        | Female  | Female |              |
| Field                        | Period      | Sterile          | Wild        | Total       | Sterile | Wild   | Female Total |
| <sup>1</sup> Dec 20 - Jan 12 | 0           | 0                | 0           | 0           | 0       | 0      | 0            |
| Jan 12 - Jan 18              | 0           | 0                | 24          | 24          | 0       | 0      | 0            |
| Jan 18 - Jan 24              | 0           | 0                | 7           | 7           | 0       | 0      | 0            |
| Jan 24 - Jan 31              | 0           | 0                | 41          | 41          | 0       | 0      | 0            |
| Jan 31 - Feb 7               | 0           | 0                | 10          | 10          | 0       | 0      | 0            |
| Feb 7 - Feb 14               | 0           | 0                | 427         | 427         | 0       | 1      | 1            |
| Feb 14 - Feb 24              | 0           | 0                | 202         | 202         | 0       | 3      | 3            |
| Feb 24 - Feb 28              | 0           | 0                | 51          | 51          | 0       | 0      | 0            |
| Feb 28 - Mar 7               | 0           | 0                | 159         | 159         | 0       | 38     | 38           |
| Mar 7 - Mar 14               | 0           | 0                | 74          | 74          | 0       | 15     | 15           |
|                              |             |                  |             |             |         |        |              |
|                              |             | <sup>1</sup> Tra | ps in field | since 12/20 |         |        |              |