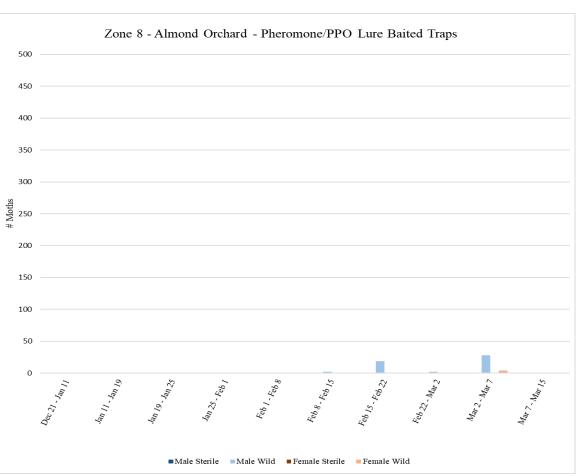

**Zone 8**Zone 8 is an almond orchard where aerial NOW SIT releases are not conducted. A total of **18** traps were collected from Zone 8 on <u>Tuesday, March 15</u>, with **9** pistachio meal baited traps and **9** pheromone/PPO lure traps.

| Zone 8 - Almond                 |                                         |         |      |       |         |        |        |  |  |
|---------------------------------|-----------------------------------------|---------|------|-------|---------|--------|--------|--|--|
| Pheromone/PPO Lure Baited Traps |                                         |         |      |       |         |        |        |  |  |
|                                 | # of                                    |         |      |       |         |        |        |  |  |
|                                 | Releases                                |         |      |       |         |        |        |  |  |
| Dates Traps in                  | During Trap                             | Male    | Male | Male  | Female  | Female | Female |  |  |
| Field                           | Period                                  | Sterile | Wild | Total | Sterile | Wild   | Total  |  |  |
| <sup>1</sup> Dec 21 - Jan 11    | 0                                       | 0       | 0    | 0     | 0       | 0      | 0      |  |  |
| Jan 11 - Jan 19                 | 0                                       | 0       | 0    | 0     | 0       | 0      | 0      |  |  |
| Jan 19 - Jan 25                 | 0                                       | 0       | 0    | 0     | 0       | 0      | 0      |  |  |
| Jan 25 - Feb 1                  | 0                                       | 0       | 0    | 0     | 0       | 0      | 0      |  |  |
| Feb 1 - Feb 8                   | 0                                       | 0       | 0    | 0     | 0       | 0      | 0      |  |  |
| Feb 8 - Feb 15                  | 0                                       | 0       | 2    | 2     | 0       | 1      | 1      |  |  |
| Feb 15 - Feb 22                 | 0                                       | 0       | 19   | 19    | 0       | 0      | 0      |  |  |
| Feb 22 - Mar 2                  | 0                                       | 0       | 2    | 2     | 0       | 0      | 0      |  |  |
| Mar 2 - Mar 7                   | 0                                       | 0       | 28   | 28    | 0       | 4      | 4      |  |  |
| Mar 7 - Mar 15                  | 0                                       | 0       | 0    | 0     | 0       | 1      | 1      |  |  |
|                                 |                                         |         |      |       |         |        |        |  |  |
|                                 | <sup>1</sup> Traps in field since 12/21 |         |      |       |         |        |        |  |  |