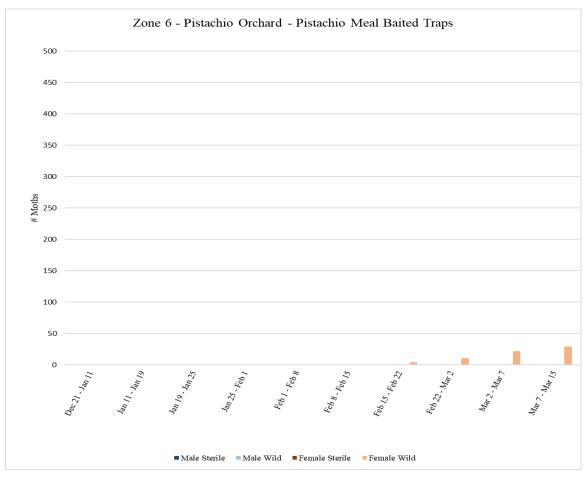

**Zone 6**Zone 6 is a pistachio orchard where aerial NOW SIT releases are not conducted. A total of **18** traps were collected from Zone 6 on <u>Tuesday, March 15</u>, with **9** pistachio meal baited traps and **9** pheromone/PPO lure traps.

| Zone 6 - Pistachio           |             |         |               |           |         |        |        |  |  |
|------------------------------|-------------|---------|---------------|-----------|---------|--------|--------|--|--|
| Pistachio Meal Baited Traps  |             |         |               |           |         |        |        |  |  |
|                              | # of        |         |               |           |         |        |        |  |  |
|                              | Releases    |         |               |           |         |        |        |  |  |
| Dates Traps in               | During Trap | Male    | Male          | Male      | Female  | Female | Female |  |  |
| Field                        | Period      | Sterile | Wild          | Total     | Sterile | Wild   | Total  |  |  |
| <sup>1</sup> Dec 21 - Jan 11 | 0           | 0       | 0             | 0         | 0       | 0      | 0      |  |  |
| Jan 11 - Jan 19              | 0           | 0       | 0             | 0         | 0       | 0      | 0      |  |  |
| Jan 19 - Jan 25              | 0           | 0       | 0             | 0         | 0       | 0      | 0      |  |  |
| Jan 25 - Feb 1               | 0           | 0       | 0             | 0         | 0       | 0      | 0      |  |  |
| Feb 1 - Feb 8                | 0           | 0       | 0             | 0         | 0       | 0      | 0      |  |  |
| Feb 8 - Feb 15               | 0           | 0       | 1             | 1         | 0       | 0      | 0      |  |  |
| Feb 15 - Feb 22              | 0           | 0       | 0             | 0         | 0       | 4      | 4      |  |  |
| Feb 22 - Mar 2               | 0           | 0       | 1             | 1         | 0       | 11     | 11     |  |  |
| Mar 2 - Mar 7                | 0           | 0       | 1             | 1         | 0       | 22     | 22     |  |  |
| Mar 7 - Mar 15               | 0           | 0       | 0             | 0         | 0       | 29     | 29     |  |  |
|                              |             |         |               |           |         |        |        |  |  |
|                              |             | ¹Trap   | s in field si | nce 12/21 |         |        |        |  |  |