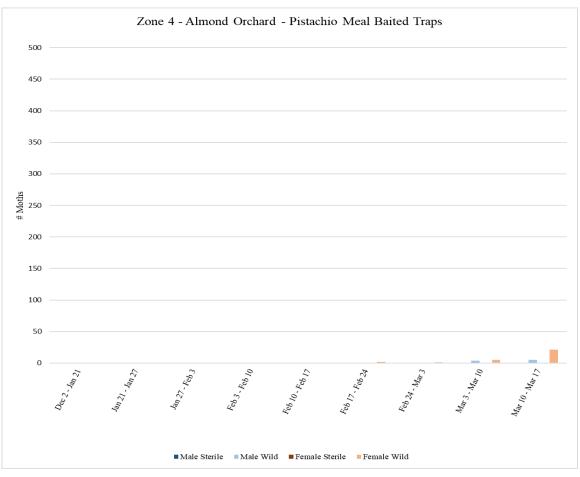

**Zone 4**Zone 4 is an almond orchard where aerial NOW SIT releases are not conducted. A total of **72** traps were collected from Zone 4 on <u>Thursday</u>, <u>March 17</u>, with **36** pistachio meal baited traps and **36** pheromone/PPO lure traps.

|                             | Zone 4 - Almond |         |               |             |         |        |        |  |  |  |  |
|-----------------------------|-----------------|---------|---------------|-------------|---------|--------|--------|--|--|--|--|
|                             |                 | Pistacl | nio Meal Ba   | aited Traps |         |        |        |  |  |  |  |
|                             | # of Releases   |         |               |             |         |        |        |  |  |  |  |
| Dates Traps in              | During Trap     | Male    | Male          | Male        | Female  | Female | Female |  |  |  |  |
| Field                       | Period          | Sterile | Wild          | Total       | Sterile | Wild   | Total  |  |  |  |  |
| <sup>1</sup> Dec 2 - Jan 21 | 0               | 0       | 0             | 0           | 0       | 0      | 0      |  |  |  |  |
| Jan 21 - Jan 27             | 0               | 0       | 0             | 0           | 0       | 0      | 0      |  |  |  |  |
| Jan 27 - Feb 3              | 0               | 0       | 0             | 0           | 0       | 0      | 0      |  |  |  |  |
| Feb 3 - Feb 10              | 0               | 0       | 0             | 0           | 0       | 0      | 0      |  |  |  |  |
| Feb 10 - Feb 17             | 0               | 0       | 0             | 0           | 0       | 0      | 0      |  |  |  |  |
| Feb 17 - Feb 24             | 0               | 0       | 0             | 0           | 0       | 2      | 2      |  |  |  |  |
| Feb 24 - Mar 3              | 0               | 0       | 0             | 0           | 0       | 1      | 1      |  |  |  |  |
| Mar 3 - Mar 10              | 0               | 0       | 4             | 4           | 0       | 5      | 5      |  |  |  |  |
| Mar 10 - Mar 17             | 0               | 0       | 5             | 5           | 0       | 21     | 21     |  |  |  |  |
|                             |                 |         |               |             |         |        |        |  |  |  |  |
|                             |                 | 1Traj   | os in field s | ince 12/2   |         |        |        |  |  |  |  |