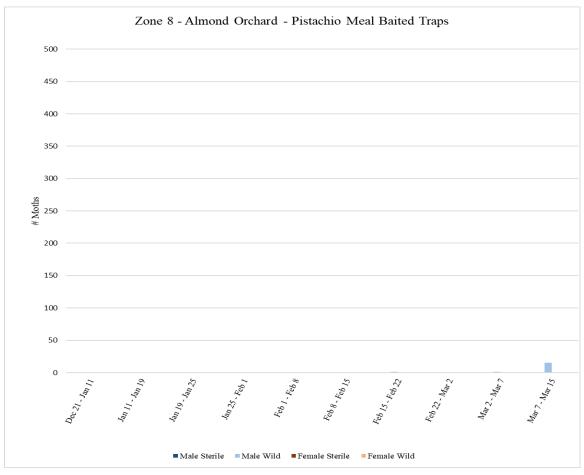

**Zone 8**Zone 8 is an almond orchard where aerial NOW SIT releases are not conducted. A total of **18** traps were collected from Zone 8 on <u>Tuesday, March 15</u>, with **9** pistachio meal baited traps and **9** pheromone/PPO lure traps.

| Zone 8 - Almond              |             |         |               |           |         |        |        |  |  |
|------------------------------|-------------|---------|---------------|-----------|---------|--------|--------|--|--|
| Pistachio Meal Baited Traps  |             |         |               |           |         |        |        |  |  |
|                              | # of        |         |               |           |         |        |        |  |  |
|                              | Releases    |         |               |           |         |        |        |  |  |
| Dates Traps in               | During Trap | Male    | Male          | Male      | Female  | Female | Female |  |  |
| Field                        | Period      | Sterile | Wild          | Total     | Sterile | Wild   | Total  |  |  |
| <sup>1</sup> Dec 21 - Jan 11 | 0           | 0       | 0             | 0         | 0       | 0      | 0      |  |  |
| Jan 11 - Jan 19              | 0           | 0       | 0             | 0         | 0       | 0      | 0      |  |  |
| Jan 19 - Jan 25              | 0           | 0       | 0             | 0         | 0       | 0      | 0      |  |  |
| Jan 25 - Feb 1               | 0           | 0       | 0             | 0         | 0       | 0      | 0      |  |  |
| Feb 1 - Feb 8                | 0           | 0       | 0             | 0         | 0       | 0      | 0      |  |  |
| Feb 8 - Feb 15               | 0           | 0       | 0             | 0         | 0       | 0      | 0      |  |  |
| Feb 15 - Feb 22              | 0           | 0       | 1             | 1         | 0       | 0      | 0      |  |  |
| Feb 22 - Mar 2               | 0           | 0       | 0             | 0         | 0       | 0      | 0      |  |  |
| Mar 2 - Mar 7                | 0           | 0       | 1             | 1         | 0       | 0      | 0      |  |  |
| Mar 7 - Mar 15               | 0           | 0       | 15            | 15        | 0       | 0      | 0      |  |  |
|                              |             |         |               |           |         |        |        |  |  |
|                              |             | ¹Trap   | s in field si | nce 12/21 |         |        |        |  |  |