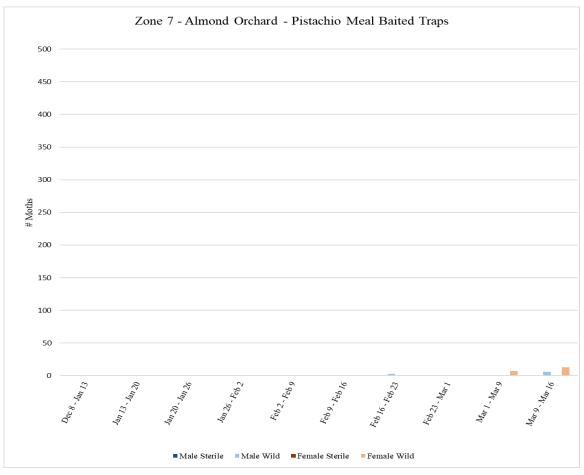

**Zone 7**Zone 7 is an almond orchard where aerial NOW SIT releases will be conducted. A total of **72** traps were collected from Zone 7 on <u>Wednesday</u>, <u>March 16</u>, with **36** pistachio meal baited traps and **36** pheromone/PPO lure traps.

| Zone 7 - Almond             |             |                               |               |            |         |        |        |  |  |
|-----------------------------|-------------|-------------------------------|---------------|------------|---------|--------|--------|--|--|
| Pistachio Meal Baited Traps |             |                               |               |            |         |        |        |  |  |
|                             | # of        |                               |               |            |         |        |        |  |  |
|                             | Releases    |                               |               |            |         |        |        |  |  |
| Dates Traps in              | During Trap | Male                          | Male          | Male       | Female  | Female | Female |  |  |
| Field                       | Period      | Sterile                       | Wild          | Total      | Sterile | Wild   | Total  |  |  |
| <sup>1</sup> Dec 8 - Jan 13 | 0           | 0                             | 0             | 0          | 0       | 0      | 0      |  |  |
| Jan 13 - Jan 20             | 0           | 0                             | 0             | 0          | 0       | 0      | 0      |  |  |
| Jan 20 - Jan 26             | 0           | 0                             | 0             | 0          | 0       | 0      | 0      |  |  |
| Jan 26 - Feb 2              | 0           | 0                             | 0             | 0          | 0       | 0      | 0      |  |  |
| Feb 2 - Feb 9               | 0           | 0                             | 0             | 0          | 0       | 0      | 0      |  |  |
| Feb 9 - Feb 16              | 0           | 0                             | 0             | 0          | 0       | 0      | 0      |  |  |
| Feb 16 - Feb 23             | 0           | 0                             | 3             | 3          | 0       | 1      | 1      |  |  |
| Feb 23 - Mar 1              | 0           | 0                             | 0             | 0          | 0       | 0      | 0      |  |  |
| Mar 1 - Mar 9               | 0           | 0                             | 1             | 1          | 0       | 7      | 7      |  |  |
| Mar 9 - Mar 16              | 0           | 0                             | 6             | 6          | 0       | 13     | 13     |  |  |
|                             |             |                               |               |            |         |        |        |  |  |
|                             |             | <sup>1</sup> Tra <sub>1</sub> | ps in field s | since 12/8 |         |        |        |  |  |