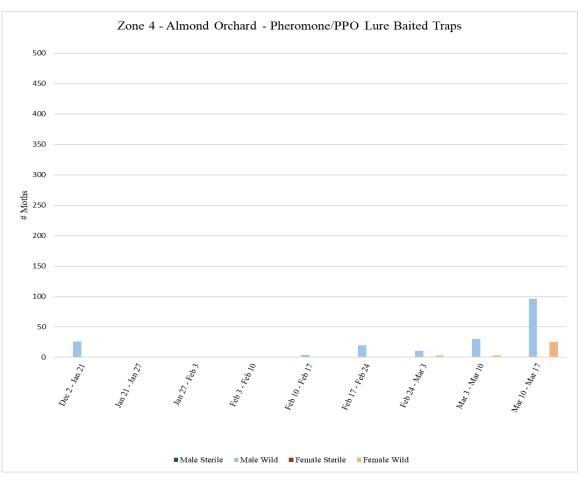

**Zone 4**Zone 4 is an almond orchard where aerial NOW SIT releases are not conducted. A total of **72** traps were collected from Zone 4 on <u>Thursday</u>, <u>March 17</u>, with **36** pistachio meal baited traps and **36** pheromone/PPO lure traps.

|                             | Zone 4 - Almond |          |               |              |         |        |        |  |  |  |  |
|-----------------------------|-----------------|----------|---------------|--------------|---------|--------|--------|--|--|--|--|
|                             |                 | Pheromon | e/PPO Lure    | e Baited Tra | aps     |        |        |  |  |  |  |
|                             | # of Releases   |          |               |              |         |        |        |  |  |  |  |
| Dates Traps in              | During Trap     | Male     | Male          | Male         | Female  | Female | Female |  |  |  |  |
| Field                       | Period          | Sterile  | Wild          | Total        | Sterile | Wild   | Total  |  |  |  |  |
| <sup>1</sup> Dec 2 - Jan 21 | 0               | 0        | 26            | 26           | 0       | 1      | 1      |  |  |  |  |
| Jan 21 - Jan 27             | 0               | 0        | 0             | 0            | 0       | 0      | 0      |  |  |  |  |
| Jan 27 - Feb 3              | 0               | 0        | 0             | 0            | 0       | 0      | 0      |  |  |  |  |
| Feb 3 - Feb 10              | 0               | 0        | 0             | 0            | 0       | 0      | 0      |  |  |  |  |
| Feb 10 - Feb 17             | 0               | 0        | 4             | 4            | 0       | 0      | 0      |  |  |  |  |
| Feb 17 - Feb 24             | 0               | 0        | 20            | 20           | 0       | 1      | 1      |  |  |  |  |
| Feb 24 - Mar 3              | 0               | 0        | 11            | 11           | 0       | 3      | 3      |  |  |  |  |
| Mar 3 - Mar 10              | 0               | 0        | 30            | 30           | 0       | 3      | 3      |  |  |  |  |
| Mar 10 - Mar 17             | 0               | 0        | 96            | 96           | 0       | 25     | 25     |  |  |  |  |
|                             |                 |          |               |              |         |        |        |  |  |  |  |
|                             |                 | ¹Trap    | os in field s | ince 12/2    |         |        |        |  |  |  |  |