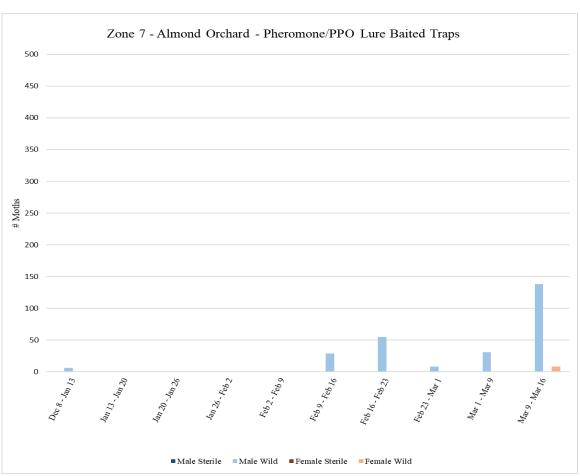

**Zone 7**Zone 7 is an almond orchard where aerial NOW SIT releases will be conducted. A total of **72** traps were collected from Zone 7 on <u>Wednesday</u>, <u>March 16</u>, with **36** pistachio meal baited traps and **36** pheromone/PPO lure traps.

| Zone 7 - Almond                 |             |                               |               |           |         |        |        |  |  |
|---------------------------------|-------------|-------------------------------|---------------|-----------|---------|--------|--------|--|--|
| Pheromone/PPO Lure Baited Traps |             |                               |               |           |         |        |        |  |  |
|                                 | # of        |                               |               |           |         |        |        |  |  |
|                                 | Releases    |                               |               |           |         |        |        |  |  |
| Dates Traps in                  | During Trap | Male                          | Male          | Male      | Female  | Female | Female |  |  |
| Field                           | Period      | Sterile                       | Wild          | Total     | Sterile | Wild   | Total  |  |  |
| <sup>1</sup> Dec 8 - Jan 13     | 0           | 0                             | 6             | 6         | 0       | 0      | 0      |  |  |
| Jan 13 - Jan 20                 | 0           | 0                             | 0             | 0         | 0       | 0      | 0      |  |  |
| Jan 20 - Jan 26                 | 0           | 0                             | 0             | 0         | 0       | 0      | 0      |  |  |
| Jan 26 - Feb 2                  | 0           | 0                             | 0             | 0         | 0       | 0      | 0      |  |  |
| Feb 2 - Feb 9                   | 0           | 0                             | 0             | 0         | 0       | 0      | 0      |  |  |
| Feb 9 - Feb 16                  | 0           | 0                             | 29            | 29        | 0       | 0      | 0      |  |  |
| Feb 16 - Feb 23                 | 0           | 0                             | 55            | 55        | 0       | 0      | 0      |  |  |
| Feb 23 - Mar 1                  | 0           | 0                             | 8             | 8         | 0       | 0      | 0      |  |  |
| Mar 1 - Mar 9                   | 0           | 0                             | 31            | 31        | 0       | 0      | 0      |  |  |
| Mar 9 - Mar 16                  | 0           | 0                             | 138           | 138       | 0       | 8      | 8      |  |  |
|                                 |             |                               |               |           |         |        |        |  |  |
|                                 |             | <sup>1</sup> Tra <sub>1</sub> | ps in field s | ince 12/8 |         |        |        |  |  |