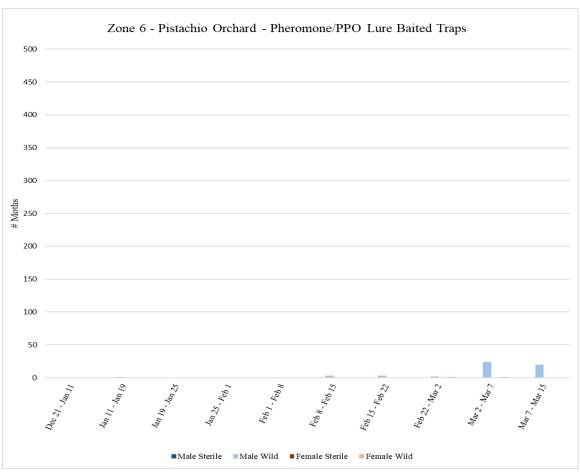

**Zone 6**Zone 6 is a pistachio orchard where aerial NOW SIT releases are not conducted. A total of **18** traps were collected from Zone 6 on <u>Tuesday, March 15</u>, with **9** pistachio meal baited traps and **9** pheromone/PPO lure traps.

| Zone 6 - Pistachio              |             |                   |               |           |         |        |        |  |  |
|---------------------------------|-------------|-------------------|---------------|-----------|---------|--------|--------|--|--|
| Pheromone/PPO Lure Baited Traps |             |                   |               |           |         |        |        |  |  |
|                                 | # of        |                   |               |           |         |        |        |  |  |
|                                 | Releases    |                   |               |           |         |        |        |  |  |
| Dates Traps in                  | During Trap | Male              | Male          | Male      | Female  | Female | Female |  |  |
| Field                           | Period      | Sterile           | Wild          | Total     | Sterile | Wild   | Total  |  |  |
| <sup>1</sup> Dec 21 - Jan 11    | 0           | 0                 | 0             | 0         | 0       | 0      | 0      |  |  |
| Jan 11 - Jan 19                 | 0           | 0                 | 1             | 1         | 0       | 0      | 0      |  |  |
| Jan 19 - Jan 25                 | 0           | 0                 | 0             | 0         | 0       | 0      | 0      |  |  |
| Jan 25 - Feb 1                  | 0           | 0                 | 0             | 0         | 0       | 0      | 0      |  |  |
| Feb 1 - Feb 8                   | 0           | 0                 | 0             | 0         | 0       | 0      | 0      |  |  |
| Feb 8 - Feb 15                  | 0           | 0                 | 3             | 3         | 0       | 0      | 0      |  |  |
| Feb 15 - Feb 22                 | 0           | 0                 | 3             | 3         | 0       | 0      | 0      |  |  |
| Feb 22 - Mar 2                  | 0           | 0                 | 2             | 2         | 0       | 1      | 1      |  |  |
| Mar 2 - Mar 7                   | 0           | 0                 | 24            | 24        | 0       | 1      | 1      |  |  |
| Mar 7 - Mar 15                  | 0           | 0                 | 20            | 20        | 0       | 0      | 0      |  |  |
|                                 |             |                   |               |           |         |        |        |  |  |
|                                 |             | <sup>1</sup> Trap | s in field si | nce 12/21 |         |        |        |  |  |