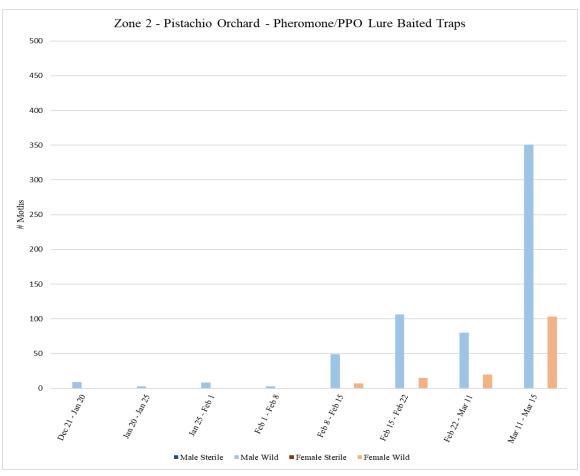

Zone 2 Zone 2 is a pistachio orchard where aerial NOW SIT releases are not conducted. A total of **72** traps were collected from Zone 2 on <u>Tuesday, March 15</u>, with **36** pistachio meal baited traps and **36** pheromone/PPO lure traps

|                              |                  | Zone               | e 2 - Pist   | achio         |                  |            |        |
|------------------------------|------------------|--------------------|--------------|---------------|------------------|------------|--------|
|                              |                  | Pheromone          | /PPO Lure    | Baited Trap   | os               |            |        |
|                              | # of             |                    |              |               |                  |            |        |
|                              | Releases         |                    |              |               |                  |            |        |
|                              | During Trap      | Male               | Male         | Male          | Female           | Female     | Female |
| Dates Traps in Field         | Period           | Sterile            | Wild         | Total         | Sterile          | Wild       | Total  |
| <sup>1</sup> Dec 21 - Jan 20 | 0                | 0                  | 9            | 9             | 0                | 0          | 0      |
| Jan 20 - Jan 25              | 0                | 0                  | 3            | 3             | 0                | 0          | 0      |
| Jan 25 - Feb 1               | 0                | 0                  | 8            | 8             | 0                | 0          | 0      |
| Feb 1 - Feb 8                | 0                | 0                  | 3            | 3             | 0                | 0          | 0      |
| Feb 8 - Feb 15               | 0                | 0                  | 49           | 49            | 0                | 7          | 7      |
| Feb 15 - Feb 22              | 0                | 0                  | 106          | 106           | 0                | 15         | 15     |
| <sup>2</sup> Feb 22 - Mar 11 | 0                | 0                  | 80           | 80            | 0                | 20         | 20     |
| <sup>3</sup> Mar 11 - Mar 15 | 0                | 0                  | 351          | 351           | 0                | 103        | 103    |
|                              |                  |                    |              |               |                  |            |        |
|                              |                  | <sup>1</sup> Traps | in field sin | ce 12/21      |                  |            |        |
| <sup>2</sup> Only            | 13 of the 36 tra | aps serviced       | this week o  | lue to pestic | cide application | ns on site |        |
| <sup>3</sup> 13 of t         | he 36 traps in f | ield since N       | Iar 11; 23   | of the 36 tr  | aps in field si  | nce Feb 22 |        |