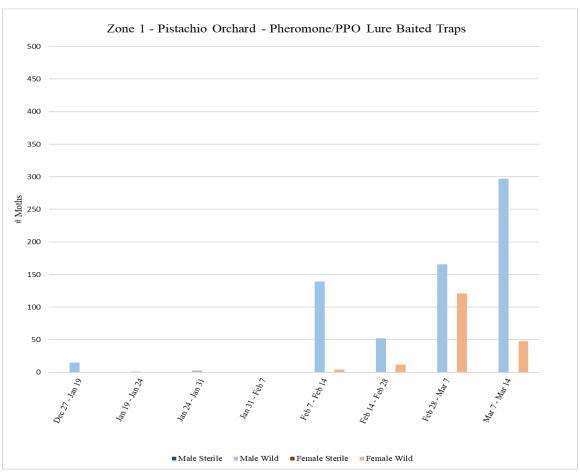

# III. Trap Results for Week Ending on March 18, 2022

**Zone 1**Zone 1 is a pistachio orchard where aerial NOW SIT releases are conducted. A total of **72** traps were collected from Zone 1 on Monday, March 14, with **36** pistachio meal baited traps and **36** pheromone/PPO lure traps.

|                              |                   | Zo                 | ne 1 - Pis   | stachio      |                  |           |        |
|------------------------------|-------------------|--------------------|--------------|--------------|------------------|-----------|--------|
|                              |                   | Pheromor           | ne/PPO Lur   | e Baited Tra | aps              |           |        |
|                              | # of              |                    |              |              |                  |           |        |
|                              | Releases          |                    |              |              |                  |           |        |
| Dates Traps in               | During Trap       | Male               | Male         | Male         | Female           | Female    | Female |
| Field                        | Period            | Sterile            | Wild         | Total        | Sterile          | Wild      | Total  |
| <sup>1</sup> Dec 27 - Jan 19 | 0                 | 0                  | 15           | 15           | 0                | 0         | 0      |
| Jan 19 - Jan 24              | 0                 | 0                  | 1            | 1            | 0                | 0         | 0      |
| Jan 24 - Jan 31              | 0                 | 0                  | 3            | 3            | 0                | 0         | 0      |
| Jan 31 - Feb 7               | 0                 | 0                  | 0            | 0            | 0                | 0         | 0      |
| Feb 7 - Feb 14               | 0                 | 0                  | 139          | 139          | 0                | 4         | 4      |
| <sup>2</sup> Feb 14 - Feb 28 | 0                 | 0                  | 52           | 52           | 0                | 12        | 12     |
| Feb 28 - Mar 7               | 0                 | 0                  | 166          | 166          | 0                | 121       | 121    |
| Mar 7 - Mar 14               | 0                 | 0                  | 297          | 297          | 0                | 48        | 48     |
|                              |                   |                    |              |              | _                | _         |        |
| 118                          | 3 of the 36 traps | in field since     | Dec 20; 18   | of the 36 ti | aps in field sin | ce Dec 27 |        |
|                              | -                 | <sup>2</sup> Traps | in field for | two weeks    |                  |           |        |