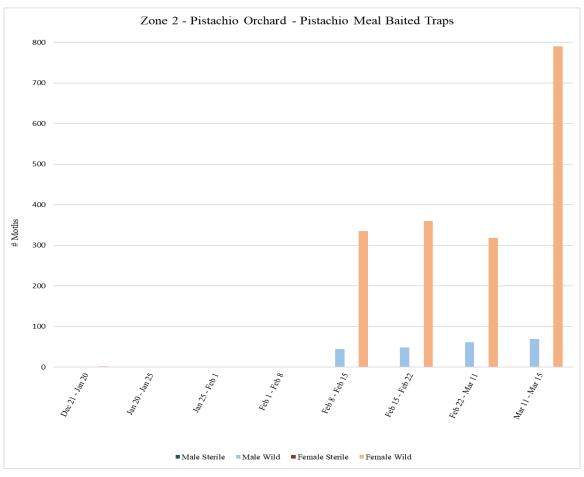

Zone 2 Zone 2 is a pistachio orchard where aerial NOW SIT releases are not conducted. A total of **72** traps were collected from Zone 2 on <u>Tuesday, March 15</u>, with **36** pistachio meal baited traps and **36** pheromone/PPO lure traps

|                              |                    | Zone                     | e 2 - Pist   | achio         |                  |            |        |
|------------------------------|--------------------|--------------------------|--------------|---------------|------------------|------------|--------|
|                              |                    | Pistachi                 | o Meal Bai   | ted Traps     |                  |            |        |
|                              | # of               |                          |              |               |                  |            |        |
|                              | Releases           |                          |              |               |                  |            |        |
|                              | During Trap        | Male                     | Male         | Male          | Female           | Female     | Female |
| Dates Traps in Field         | Period             | Sterile                  | Wild         | Total         | Sterile          | Wild       | Total  |
| <sup>1</sup> Dec 21 - Jan 20 | 0                  | 0                        | 0            | 0             | 0                | 2          | 2      |
| Jan 20 - Jan 25              | 0                  | 0                        | 0            | 0             | 0                | 0          | 0      |
| Jan 25 - Feb 1               | 0                  | 0                        | 0            | 0             | 0                | 0          | 0      |
| Feb 1 - Feb 8                | 0                  | 0                        | 0            | 0             | 0                | 0          | 0      |
| Feb 8 - Feb 15               | 0                  | 0                        | 45           | 45            | 0                | 335        | 335    |
| Feb 15 - Feb 22              | 0                  | 0                        | 49           | 49            | 0                | 360        | 360    |
| <sup>2</sup> Feb 22 - Mar 11 | 0                  | 0                        | 61           | 61            | 0                | 318        | 318    |
| <sup>3</sup> Mar 11 - Mar 15 | 0                  | 0                        | 69           | 69            | 0                | 790        | 790    |
|                              |                    |                          |              |               |                  |            |        |
|                              |                    | <sup>1</sup> Traps       | in field sin | ce 12/21      |                  |            |        |
| <sup>2</sup> Only            | y 13 of the 36 tra | aps serviced             | this week o  | lue to pestic | cide application | ns on site |        |
| <sup>3</sup> 13 of t         | the 36 traps in f  | ïeld sinc <del>e</del> N | Iar 11; 23   | of the 36 tr  | aps in field si  | nce Feb 2  |        |