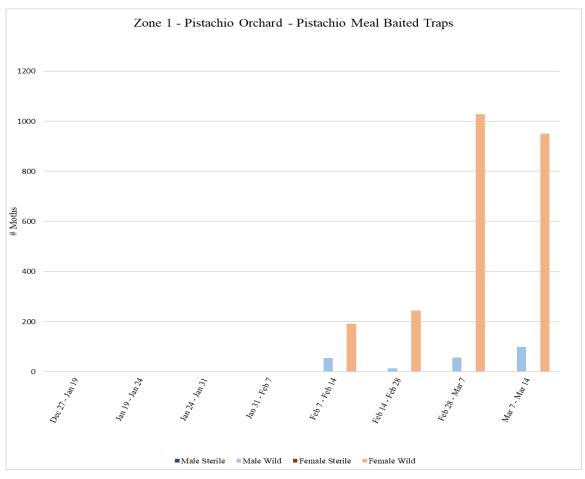

# III. Trap Results for Week Ending on March 18, 2022

**Zone 1**Zone 1 is a pistachio orchard where aerial NOW SIT releases are conducted. A total of **72** traps were collected from Zone 1 on Monday, March 14, with **36** pistachio meal baited traps and **36** pheromone/PPO lure traps.

|                              | Zone 1 - Pistachio          |                    |              |              |                   |           |        |  |  |  |  |
|------------------------------|-----------------------------|--------------------|--------------|--------------|-------------------|-----------|--------|--|--|--|--|
|                              | Pistachio Meal Baited Traps |                    |              |              |                   |           |        |  |  |  |  |
|                              | # of Releases               |                    |              |              |                   |           |        |  |  |  |  |
| Dates Traps in               | During Trap                 | Male               | Male         | Male         | Female            | Female    | Female |  |  |  |  |
| Field                        | Period                      | Sterile            | Wild         | Total        | Sterile           | Wild      | Total  |  |  |  |  |
| <sup>1</sup> Dec 27 - Jan 19 | 0                           | 0                  | 1            | 1            | 0                 | 1         | 1      |  |  |  |  |
| Jan 19 - Jan 24              | 0                           | 0                  | 0            | 0            | 0                 | 0         | 0      |  |  |  |  |
| Jan 24 - Jan 31              | 0                           | 0                  | 0            | 0            | 0                 | 0         | 0      |  |  |  |  |
| Jan 31 - Feb 7               | 0                           | 0                  | 0            | 0            | 0                 | 0         | 0      |  |  |  |  |
| Feb 7 - Feb 14               | 0                           | 0                  | 54           | 54           | 0                 | 191       | 191    |  |  |  |  |
| <sup>2</sup> Feb 14 - Feb 28 | 0                           | 0                  | 13           | 13           | 0                 | 245       | 245    |  |  |  |  |
| Feb 28 - Mar 7               | 0                           | 0                  | 57           | 57           | 0                 | 1028      | 1028   |  |  |  |  |
| Mar 7 - Mar 14               | 0                           | 0                  | 99           | 99           | 0                 | 950       | 950    |  |  |  |  |
|                              |                             |                    |              |              |                   |           |        |  |  |  |  |
| 118                          | 3 of the 36 traps           | in field since     | Dec 20; 18   | of the 36 tr | aps in field sind | ce Dec 27 | _      |  |  |  |  |
|                              |                             | <sup>2</sup> Traps | in field for | two weeks    |                   |           |        |  |  |  |  |