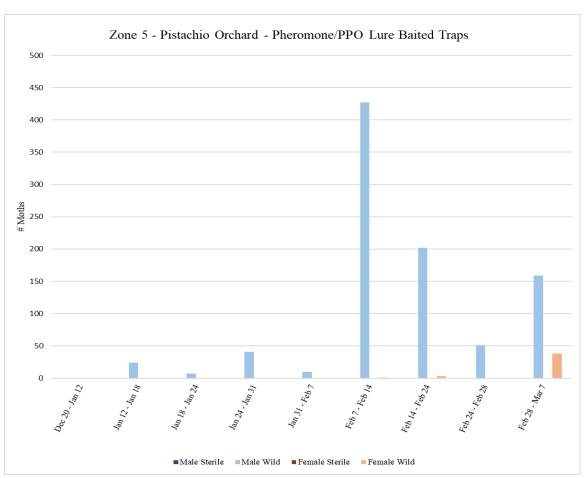

**Zone 5**Zone 5 is a pistachio orchard where aerial NOW SIT releases will be conducted. A total of **72** traps were collected from Zone 5 on Monday, March 7, with **36** pistachio meal baited traps and **36** pheromone/PPO lure traps.

|                                 | Zone 5 - Pistachio |                   |               |            |         |        |        |  |  |  |  |  |
|---------------------------------|--------------------|-------------------|---------------|------------|---------|--------|--------|--|--|--|--|--|
| Pheromone/PPO Lure Baited Traps |                    |                   |               |            |         |        |        |  |  |  |  |  |
|                                 | # of               |                   |               |            |         |        |        |  |  |  |  |  |
|                                 | Releases           |                   |               |            |         |        |        |  |  |  |  |  |
| Dates Traps in                  | During Trap        | Male              | Male          | Male       | Female  | Female | Female |  |  |  |  |  |
| Field                           | Period             | Sterile           | Wild          | Total      | Sterile | Wild   | Total  |  |  |  |  |  |
| <sup>1</sup> Dec 20 - Jan 12    | 0                  | 0                 | 0             | 0          | 0       | 0      | 0      |  |  |  |  |  |
| Jan 12 - Jan 18                 | 0                  | 0                 | 24            | 24         | 0       | 0      | 0      |  |  |  |  |  |
| Jan 18 - Jan 24                 | 0                  | 0                 | 7             | 7          | 0       | 0      | 0      |  |  |  |  |  |
| Jan 24 - Jan 31                 | 0                  | 0                 | 41            | 41         | 0       | 0      | 0      |  |  |  |  |  |
| Jan 31 - Feb 7                  | 0                  | 0                 | 10            | 10         | 0       | 0      | 0      |  |  |  |  |  |
| Feb 7 - Feb 14                  | 0                  | 0                 | 427           | 427        | 0       | 1      | 1      |  |  |  |  |  |
| Feb 14 - Feb 24                 | 0                  | 0                 | 202           | 202        | 0       | 3      | 3      |  |  |  |  |  |
| Feb 24 - Feb 28                 | 0                  | 0                 | 51            | 51         | 0       | 0      | 0      |  |  |  |  |  |
| Feb 28 - Mar 7                  | 0                  | 0                 | 159           | 159        | 0       | 38     | 38     |  |  |  |  |  |
|                                 |                    |                   |               |            |         |        |        |  |  |  |  |  |
|                                 |                    | <sup>1</sup> Trap | s in field si | ince 12/20 |         |        |        |  |  |  |  |  |