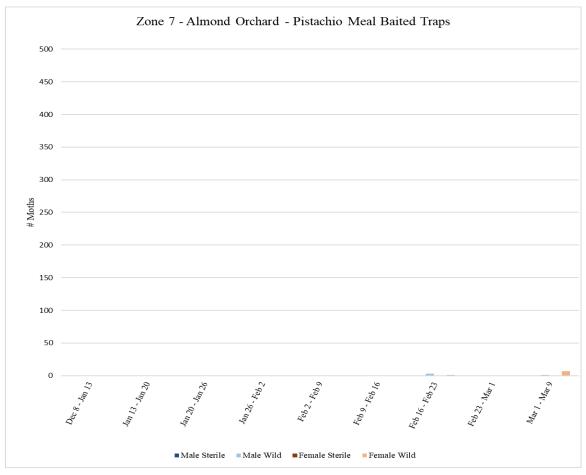

**Zone 7**Zone 7 is an almond orchard where aerial NOW SIT releases will be conducted. A total of **72** traps were collected from Zone 7 on <u>Wednesday</u>, <u>March 9</u>, with **36** pistachio meal baited traps and **36** pheromone/PPO lure traps.

| Zone 7 - Almond                        |             |         |      |       |         |        |        |  |  |
|----------------------------------------|-------------|---------|------|-------|---------|--------|--------|--|--|
| Pistachio Meal Baited Traps            |             |         |      |       |         |        |        |  |  |
|                                        | # of        |         |      |       |         |        |        |  |  |
|                                        | Releases    |         |      |       |         |        |        |  |  |
| Dates Traps in                         | During Trap | Male    | Male | Male  | Female  | Female | Female |  |  |
| Field                                  | Period      | Sterile | Wild | Total | Sterile | Wild   | Total  |  |  |
| <sup>1</sup> Dec 8 - Jan 13            | 0           | 0       | 0    | 0     | 0       | 0      | 0      |  |  |
| Jan 13 - Jan 20                        | 0           | 0       | 0    | 0     | 0       | 0      | 0      |  |  |
| Jan 20 - Jan 26                        | 0           | 0       | 0    | 0     | 0       | 0      | 0      |  |  |
| Jan 26 - Feb 2                         | 0           | 0       | 0    | 0     | 0       | 0      | 0      |  |  |
| Feb 2 - Feb 9                          | 0           | 0       | 0    | 0     | 0       | 0      | 0      |  |  |
| Feb 9 - Feb 16                         | 0           | 0       | 0    | 0     | 0       | 0      | 0      |  |  |
| Feb 16 - Feb 23                        | 0           | 0       | 3    | 3     | 0       | 1      | 1      |  |  |
| Feb 23 - Mar 1                         | 0           | 0       | 0    | 0     | 0       | 0      | 0      |  |  |
| Mar 1 - Mar 9                          | 0           | 0       | 1    | 1     | 0       | 7      | 7      |  |  |
|                                        |             |         |      |       |         |        |        |  |  |
| <sup>1</sup> Traps in field since 12/8 |             |         |      |       |         |        |        |  |  |