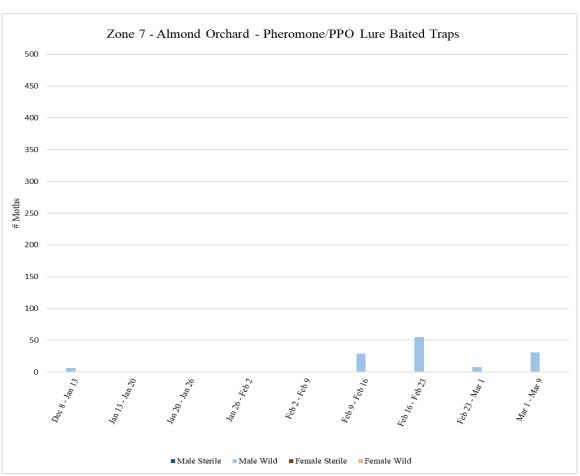

**Zone 7**Zone 7 is an almond orchard where aerial NOW SIT releases will be conducted. A total of **72** traps were collected from Zone 7 on <u>Wednesday</u>, <u>March 9</u>, with **36** pistachio meal baited traps and **36** pheromone/PPO lure traps.

| Zone 7 - Almond                 |                                        |         |      |       |         |        |        |  |  |
|---------------------------------|----------------------------------------|---------|------|-------|---------|--------|--------|--|--|
| Pheromone/PPO Lure Baited Traps |                                        |         |      |       |         |        |        |  |  |
|                                 | # of                                   |         |      |       |         |        |        |  |  |
|                                 | Releases                               |         |      |       |         |        |        |  |  |
| Dates Traps in                  | During Trap                            | Male    | Male | Male  | Female  | Female | Female |  |  |
| Field                           | Period                                 | Sterile | Wild | Total | Sterile | Wild   | Total  |  |  |
| <sup>1</sup> Dec 8 - Jan 13     | 0                                      | 0       | 6    | 6     | 0       | 0      | 0      |  |  |
| Jan 13 - Jan 20                 | 0                                      | 0       | 0    | 0     | 0       | 0      | 0      |  |  |
| Jan 20 - Jan 26                 | 0                                      | 0       | 0    | 0     | 0       | 0      | 0      |  |  |
| Jan 26 - Feb 2                  | 0                                      | 0       | 0    | 0     | 0       | 0      | 0      |  |  |
| Feb 2 - Feb 9                   | 0                                      | 0       | 0    | 0     | 0       | 0      | 0      |  |  |
| Feb 9 - Feb 16                  | 0                                      | 0       | 29   | 29    | 0       | 0      | 0      |  |  |
| Feb 16 - Feb 23                 | 0                                      | 0       | 55   | 55    | 0       | 0      | 0      |  |  |
| Feb 23 - Mar 1                  | 0                                      | 0       | 8    | 8     | 0       | 0      | 0      |  |  |
| Mar 1 - Mar 9                   | 0                                      | 0       | 31   | 31    | 0       | 0      | 0      |  |  |
|                                 |                                        |         |      |       |         |        |        |  |  |
|                                 | <sup>1</sup> Traps in field since 12/8 |         |      |       |         |        |        |  |  |