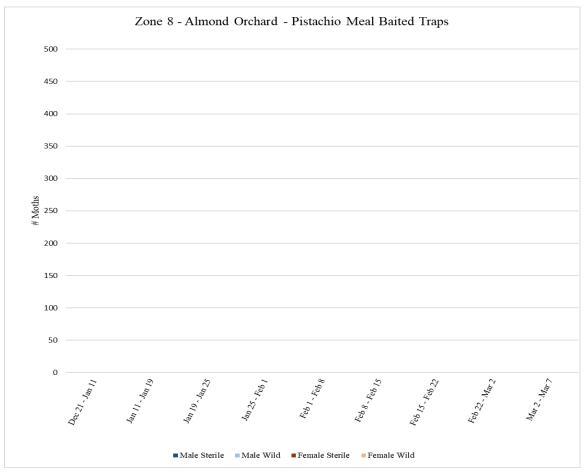

**Zone 8**Zone 8 is an almond orchard where aerial NOW SIT releases will not be conducted. A total of **18** traps were collected from Zone 8 on Monday, March 7, with **9** pistachio meal baited traps and **9** pheromone/PPO lure traps.

| Zone 8 - Almond                         |             |         |      |       |         |        |        |  |  |
|-----------------------------------------|-------------|---------|------|-------|---------|--------|--------|--|--|
| Pistachio Meal Baited Traps             |             |         |      |       |         |        |        |  |  |
|                                         | # of        |         |      |       |         |        |        |  |  |
|                                         | Releases    |         |      |       |         |        |        |  |  |
| Dates Traps in                          | During Trap | Male    | Male | Male  | Female  | Female | Female |  |  |
| Field                                   | Period      | Sterile | Wild | Total | Sterile | Wild   | Total  |  |  |
| <sup>1</sup> Dec 21 - Jan 11            | 0           | 0       | 0    | 0     | 0       | 0      | 0      |  |  |
| Jan 11 - Jan 19                         | 0           | 0       | 0    | 0     | 0       | 0      | 0      |  |  |
| Jan 19 - Jan 25                         | 0           | 0       | 0    | 0     | 0       | 0      | 0      |  |  |
| Jan 25 - Feb 1                          | 0           | 0       | 0    | 0     | 0       | 0      | 0      |  |  |
| Feb 1 - Feb 8                           | 0           | 0       | 0    | 0     | 0       | 0      | 0      |  |  |
| Feb 8 - Feb 15                          | 0           | 0       | 0    | 0     | 0       | 0      | 0      |  |  |
| Feb 15 - Feb 22                         | 0           | 0       | 1    | 1     | 0       | 0      | 0      |  |  |
| Feb 22 - Mar 2                          | 0           | 0       | 0    | 0     | 0       | 0      | 0      |  |  |
| Mar 2 - Mar 7                           | 0           | 0       | 1    | 1     | 0       | 0      | 0      |  |  |
|                                         |             |         |      |       |         |        |        |  |  |
| <sup>1</sup> Traps in field since 12/21 |             |         |      |       |         |        |        |  |  |