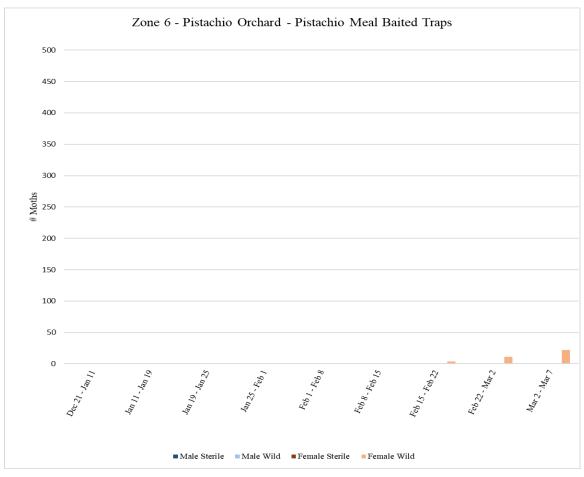

**Zone 6**Zone 6 is a pistachio orchard where aerial NOW SIT releases will not be conducted. A total of **18** traps were collected from Zone 6 on Monday, March 7, with **9** pistachio meal baited traps and **9** pheromone/PPO lure traps.

| Zone 6 - Pistachio                      |             |         |      |       |         |        |        |  |  |
|-----------------------------------------|-------------|---------|------|-------|---------|--------|--------|--|--|
| Pistachio Meal Baited Traps             |             |         |      |       |         |        |        |  |  |
|                                         | # of        |         |      |       |         |        |        |  |  |
|                                         | Releases    |         |      |       |         |        |        |  |  |
| Dates Traps in                          | During Trap | Male    | Male | Male  | Female  | Female | Female |  |  |
| Field                                   | Period      | Sterile | Wild | Total | Sterile | Wild   | Total  |  |  |
| <sup>1</sup> Dec 21 - Jan 11            | 0           | 0       | 0    | 0     | 0       | 0      | 0      |  |  |
| Jan 11 - Jan 19                         | 0           | 0       | 0    | 0     | 0       | 0      | 0      |  |  |
| Jan 19 - Jan 25                         | 0           | 0       | 0    | 0     | 0       | 0      | 0      |  |  |
| Jan 25 - Feb 1                          | 0           | 0       | 0    | 0     | 0       | 0      | 0      |  |  |
| Feb 1 - Feb 8                           | 0           | 0       | 0    | 0     | 0       | 0      | 0      |  |  |
| Feb 8 - Feb 15                          | 0           | 0       | 1    | 1     | 0       | 0      | 0      |  |  |
| Feb 15 - Feb 22                         | 0           | 0       | 0    | 0     | 0       | 4      | 4      |  |  |
| Feb 22 - Mar 2                          | 0           | 0       | 1    | 1     | 0       | 11     | 11     |  |  |
| Mar 2 - Mar 7                           | 0           | 0       | 1    | 1     | 0       | 22     | 22     |  |  |
|                                         |             |         |      |       |         |        |        |  |  |
| <sup>1</sup> Traps in field since 12/21 |             |         |      |       |         |        |        |  |  |