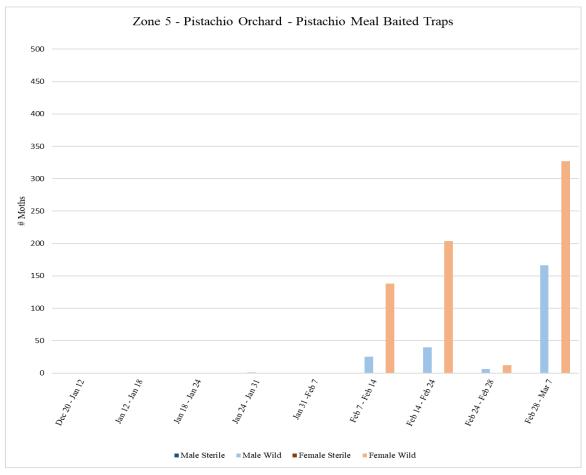

**Zone 5**Zone 5 is a pistachio orchard where aerial NOW SIT releases will be conducted. A total of **72** traps were collected from Zone 5 on Monday, March 7, with **36** pistachio meal baited traps and **36** pheromone/PPO lure traps.

|                              |                             | Zoi               | ne 5 - Pis    | stachio   |         |        |        |  |  |  |  |  |
|------------------------------|-----------------------------|-------------------|---------------|-----------|---------|--------|--------|--|--|--|--|--|
|                              | Pistachio Meal Baited Traps |                   |               |           |         |        |        |  |  |  |  |  |
|                              | # of                        |                   |               |           |         |        |        |  |  |  |  |  |
|                              | Releases                    |                   |               |           |         |        |        |  |  |  |  |  |
| Dates Traps in               | During Trap                 | Male              | Male          | Male      | Female  | Female | Female |  |  |  |  |  |
| Field                        | Period                      | Sterile           | Wild          | Total     | Sterile | Wild   | Total  |  |  |  |  |  |
| <sup>1</sup> Dec 20 - Jan 12 | 0                           | 0                 | 0             | 0         | 0       | 0      | 0      |  |  |  |  |  |
| Jan 12 - Jan 18              | 0                           | 0                 | 0             | 0         | 0       | 0      | 0      |  |  |  |  |  |
| Jan 18 - Jan 24              | 0                           | 0                 | 0             | 0         | 0       | 0      | 0      |  |  |  |  |  |
| Jan 24 - Jan 31              | 0                           | 0                 | 1             | 1         | 0       | 0      | 0      |  |  |  |  |  |
| Jan 31 -Feb 7                | 0                           | 0                 | 0             | 0         | 0       | 0      | 0      |  |  |  |  |  |
| Feb 7 - Feb 14               | 0                           | 0                 | 25            | 25        | 0       | 138    | 138    |  |  |  |  |  |
| Feb 14 - Feb 24              | 0                           | 0                 | 40            | 40        | 0       | 204    | 204    |  |  |  |  |  |
| Feb 24 - Feb 28              | 0                           | 0                 | 6             | 6         | 0       | 12     | 12     |  |  |  |  |  |
| Feb 28 - Mar 7               | 0                           | 0                 | 166           | 166       | 0       | 327    | 327    |  |  |  |  |  |
|                              |                             |                   |               |           |         |        |        |  |  |  |  |  |
|                              |                             | <sup>1</sup> Trap | s in field si | nce 12/20 |         |        |        |  |  |  |  |  |