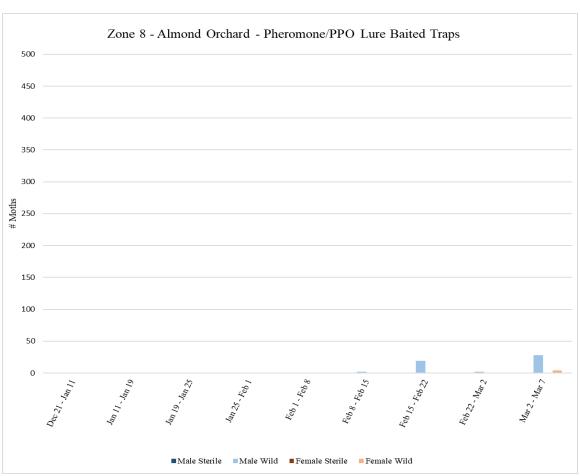

**Zone 8**Zone 8 is an almond orchard where aerial NOW SIT releases will not be conducted. A total of **18** traps were collected from Zone 8 on Monday, March 7, with **9** pistachio meal baited traps and **9** pheromone/PPO lure traps.

| Zone 8 - Almond                 |             |                   |               |           |         |        |        |  |  |
|---------------------------------|-------------|-------------------|---------------|-----------|---------|--------|--------|--|--|
| Pheromone/PPO Lure Baited Traps |             |                   |               |           |         |        |        |  |  |
|                                 | # of        |                   |               |           |         |        |        |  |  |
|                                 | Releases    |                   |               |           |         |        |        |  |  |
| Dates Traps in                  | During Trap | Male              | Male          | Male      | Female  | Female | Female |  |  |
| Field                           | Period      | Sterile           | Wild          | Total     | Sterile | Wild   | Total  |  |  |
| <sup>1</sup> Dec 21 - Jan 11    | 0           | 0                 | 0             | 0         | 0       | 0      | 0      |  |  |
| Jan 11 - Jan 19                 | 0           | 0                 | 0             | 0         | 0       | 0      | 0      |  |  |
| Jan 19 - Jan 25                 | 0           | 0                 | 0             | 0         | 0       | 0      | 0      |  |  |
| Jan 25 - Feb 1                  | 0           | 0                 | 0             | 0         | 0       | 0      | 0      |  |  |
| Feb 1 - Feb 8                   | 0           | 0                 | 0             | 0         | 0       | 0      | 0      |  |  |
| Feb 8 - Feb 15                  | 0           | 0                 | 2             | 2         | 0       | 1      | 1      |  |  |
| Feb 15 - Feb 22                 | 0           | 0                 | 19            | 19        | 0       | 0      | 0      |  |  |
| Feb 22 - Mar 2                  | 0           | 0                 | 2             | 2         | 0       | 0      | 0      |  |  |
| Mar 2 - Mar 7                   | 0           | 0                 | 28            | 28        | 0       | 4      | 4      |  |  |
|                                 |             |                   |               |           |         |        |        |  |  |
|                                 |             | <sup>1</sup> Trap | s in field si | nce 12/21 |         |        |        |  |  |