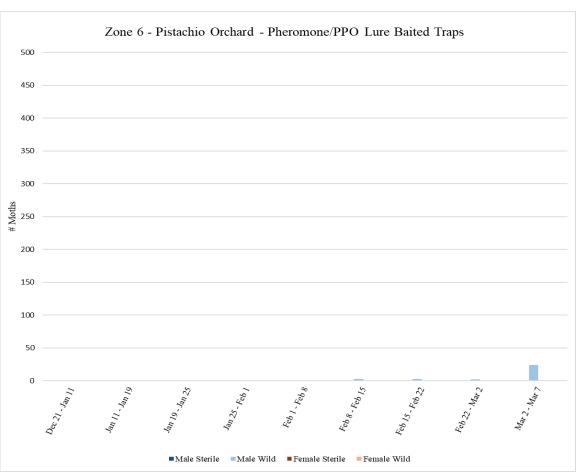

**Zone 6**Zone 6 is a pistachio orchard where aerial NOW SIT releases will not be conducted. A total of **18** traps were collected from Zone 6 on Monday, March 7, with **9** pistachio meal baited traps and **9** pheromone/PPO lure traps.

| Zone 6 - Pistachio              |             |                   |               |           |         |        |        |  |  |
|---------------------------------|-------------|-------------------|---------------|-----------|---------|--------|--------|--|--|
| Pheromone/PPO Lure Baited Traps |             |                   |               |           |         |        |        |  |  |
|                                 | # of        |                   |               |           |         |        |        |  |  |
|                                 | Releases    |                   |               |           |         |        |        |  |  |
| Dates Traps in                  | During Trap | Male              | Male          | Male      | Female  | Female | Female |  |  |
| Field                           | Period      | Sterile           | Wild          | Total     | Sterile | Wild   | Total  |  |  |
| <sup>1</sup> Dec 21 - Jan 11    | 0           | 0                 | 0             | 0         | 0       | 0      | 0      |  |  |
| Jan 11 - Jan 19                 | 0           | 0                 | 1             | 1         | 0       | 0      | 0      |  |  |
| Jan 19 - Jan 25                 | 0           | 0                 | 0             | 0         | 0       | 0      | 0      |  |  |
| Jan 25 - Feb 1                  | 0           | 0                 | 0             | 0         | 0       | 0      | 0      |  |  |
| Feb 1 - Feb 8                   | 0           | 0                 | 0             | 0         | 0       | 0      | 0      |  |  |
| Feb 8 - Feb 15                  | 0           | 0                 | 3             | 3         | 0       | 0      | 0      |  |  |
| Feb 15 - Feb 22                 | 0           | 0                 | 3             | 3         | 0       | 0      | 0      |  |  |
| Feb 22 - Mar 2                  | 0           | 0                 | 2             | 2         | 0       | 1      | 1      |  |  |
| Mar 2 - Mar 7                   | 0           | 0                 | 24            | 24        | 0       | 1      | 1      |  |  |
|                                 |             |                   |               |           |         |        |        |  |  |
|                                 |             | <sup>1</sup> Trap | s in field si | nce 12/21 |         |        |        |  |  |